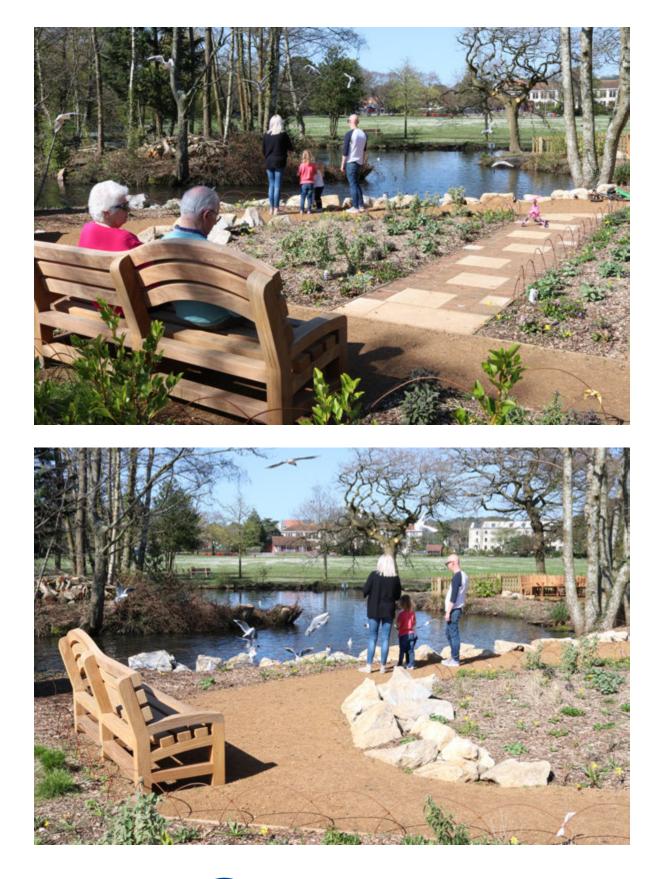

## **Overview:**

Suttle Stone Quarries supplied the stone materials for a beauty spot at Poole Park. Cap button and cliffstone was supplied by our California Quarry, along with 40t of self-binding path gravel.

The material was used to construct a smooth pathway for visitors to the garden and enables access to wheelchair users to the popular rest area.

For more information visit: https://pooleprojects.net/pooleparklife/quiet-garden-complete/