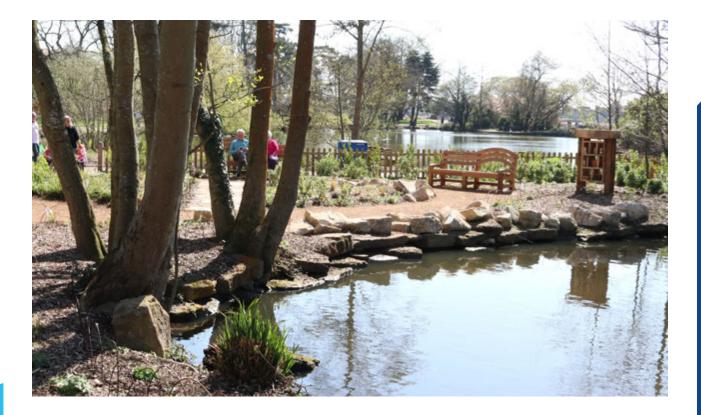

## **Overview:**

Suttle Stone Quarries supplied the stone materials for a beauty spot at Poole Park. Cap button and cliffstone was supplied by our California Quarry, along with 40t of self-binding path gravel.

The material was used to construct a smooth pathway for visitors to the garden and enables access to wheelchair users to the popular rest area.

For more information visit: https://pooleprojects.net/pooleparklife/quiet-garden-complete/